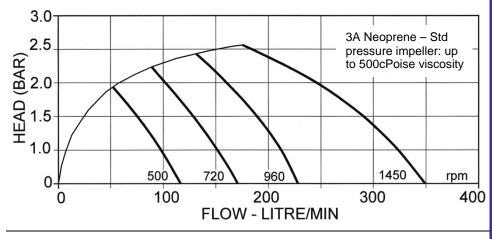

### **PUMP PERFORMANCE:**





## PORT TYPE: 2" RJT to BS1864 standard

Other hygienic ports available:- Tri-clamp, IDF/ISS, 3A Bevel seat, DIN 11851, and SMS 1145

### IMPELLER TEMPERATURE RANGE:

| MATERIAL    | PRESSURE | ТЕМР ⁰С |
|-------------|----------|---------|
| 3A Neoprene | LOW      | 4 - 65  |
| 3A Neoprene | STANDARD | 4 - 65  |
| EPDM        | STANDARD | 4 - 90  |
| 3A Neoprene | HIGH     | 4 - 65  |
| EPDM        | HIGH     | 4 - 90  |

### **OTHER SPECIFICATIONS:**

| SEAL OPTIONS    | Carbon / Ceramic mechanical face seal (standard).<br>Tungsten carbide / ceramic hard faced seal |  |
|-----------------|-------------------------------------------------------------------------------------------------|--|
| SEAL ELASTOMER  | Flushed options for crystallising fluids<br>Food grade nitrile