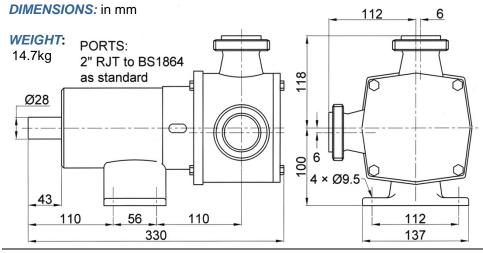

## PORT TYPE: 2" RJT to BS1864 standard

Other hygienic ports available:- Tri-clamp, IDF/ISS, 3A Bevel seat, DIN 11851, and SMS 1145